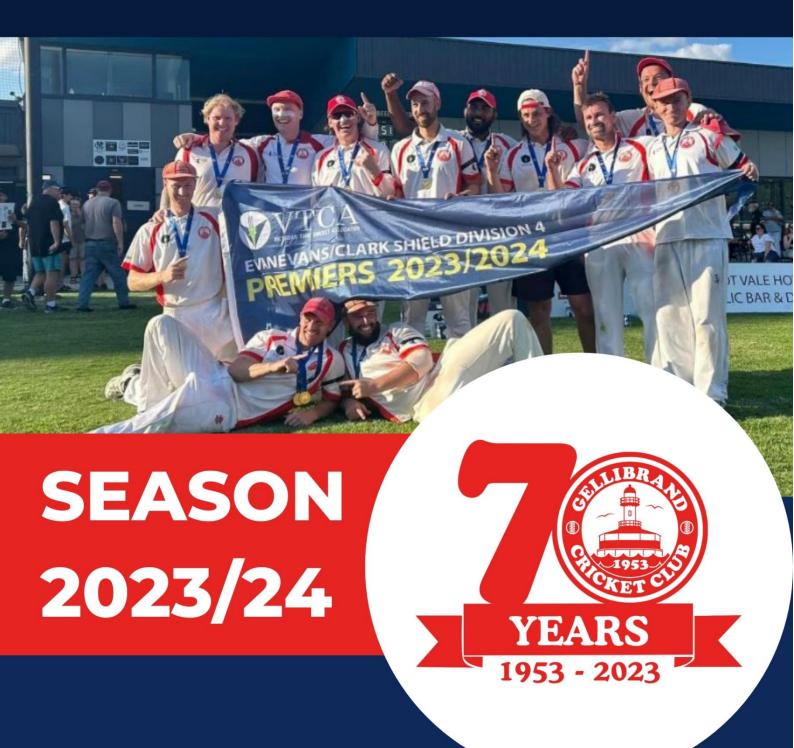

#### **Mark Keating**

The 23/24 cricket season was a fantastic year for the club. The highlight was the first X1 winning a premiership and earning promotion up to Division 3 in the VTCA. Congratulations to Paul Hetherington and the team for their continued perseverance and resilience after some agonising near-misses over the last 5 years. The club also celebrated its 70th anniversary, having started in 1953. Thanks to all the committee members and life members who have helped the club survive and thrive over those years.

While it doesn't under the remit of the Treasurer, it can't be left unsaid what a season this was. After 20+ years without a senior flag, it was great to finally nab one. A shout out must go to Paul and the team who have shown great resilience who despite being so close over the last four years have finally reaped the reward for their efforts. I am looking forward to us taking the next step in Division 3.

#### **Paul Hetherington**

The 2023/2024 season came with the ultimate success we had craved for so long. A first XI flag, 23 years in the making. It could not have been won in any more spectacular fashion as we looked to be in significant trouble on many occasions. Finishing second and earning a home final, one could only feel like we were due to break our drought. After a nail biting win in the semi-final where we needed ten runs for the last wicket (after a few suspect LBWs), Ben Toyne and Brayden MacDonald dug deep to win the hard way. A perfect lead up to what would be a brutal grand final, against a team that had the wood over us throughout a number of years. At 6/83 that trend looked to continue before a history defining partnership between Mike Keating and Ross Thomasson was the key in us setting a total of 226. Again at 1/96, Moonee Valley looked to be cruising, before the Macdonald brothers compiled a very good bowling display leading Gellibrand to the brink of victory. Needing about 20 for the last wicket the ball was hit up in the air and Callum Doyle (ice in his veins) took the catch. Gellibrand are finally first XI premiers again. A season rounded off by having Jacob MacDonald win player of the year for the competition and seeing Jason Hibbert one of three players to make the First XI Team of the year.